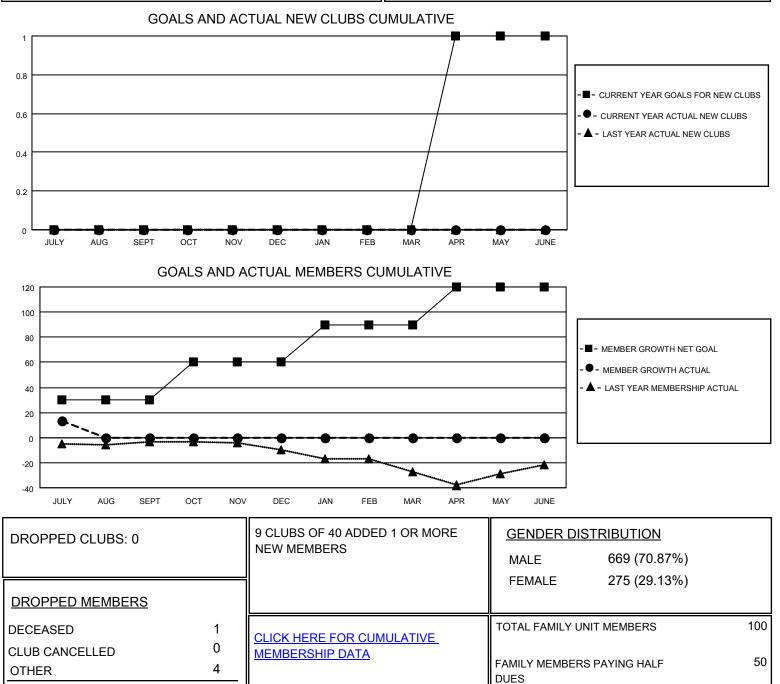

## LOCATION TEXAS

District 2 E1

Results as of: 7/31/2021

| Clubs                 |               |           |               | Members               |                          |                         |                                                    |
|-----------------------|---------------|-----------|---------------|-----------------------|--------------------------|-------------------------|----------------------------------------------------|
| RESULTS FOR 2021-2022 |               |           |               | RESULTS FOR 2021-2022 |                          |                         |                                                    |
| QUARTER               | NEW CLUB GOAL | NEW CLUBS | DROPPED CLUBS | QUARTER               | EMBER GROWTH NET<br>GOAL | MEMBER GROWTH<br>ACTUAL | DROPPED<br>MEMBERS ACTUAL<br>(including transfers) |
| JULY/AUG/SEPT         | 0             | 0         | 0             | JULY/AUG/SEPT         | 30                       | 18                      | 5                                                  |
| OCT/NOV/DEC           | 0             | 0         | 0             | OCT/NOV/DEC           | 30                       | 0                       | 0                                                  |
| JAN/FEB/MAR           | 0             | 0         | 0             | JAN/FEB/MAR           | 30                       | 0                       | 0                                                  |
| APR/MAY/JUNE          | 1             | 0         | 0             | APR/MAY/JUNE          | 30                       | 0                       | 0                                                  |